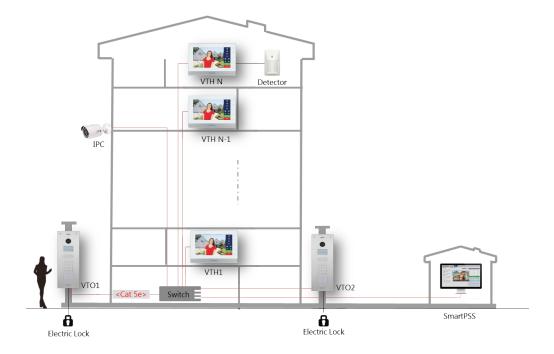

|
| Network Protocol    | TCP/IP                             |
| General             |                                    |
| Ingress Protection  | IP54, IK07                         |
| Tamper Switch       | 1                                  |
| Installation        | Surface & Flush                    |
| Material            | Stainless steel                    |
| Power               | DC 12V                             |
| Power Consumption   | Standby ≤1W, Work ≤10W             |
| Working Temperature | -40°C~+60°C                        |
| Relative Humidity   | 10%~90%RH                          |
| Dimensions          | 143.0mm×406.0mm×42.0mm             |
| Weight              | 1.6Kg                              |

Dimensions View Area





## Application