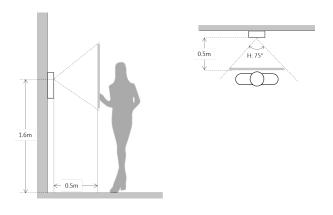

| 10M/100Mbps                        |
| Network Protocol    | TCP/IP                             |
| General             |                                    |
| Ingress Protection  | IP54, IK07                         |
| Tamper Switch       | 1                                  |
| Installation        | Surface & Flush                    |
| Material            | Stainless steel                    |
| Power               | DC 12V                             |
| Power Consumption   | Standby ≤1W, Work ≤10W             |
| Working Temperature | -40°C~+60°C                        |
| Relative Humidity   | 10%~90%RH                          |
| Dimensions          | 143.0mm×406.0mm×42.0mm             |
| Weight              | 1.6Kg                              |

Dimensions View Area





## Application