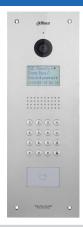

## VTO1210C-X

## **Apartment Outdoor Station**

| Technical Specification |                                     |
|-------------------------|-------------------------------------|
| Model                   | VTO1210C-X                          |
| System                  |                                     |
| Main Processor          | Embedded Micro Processor            |
| Operation System        | Embedded LINUX OS                   |
| Video                   |                                     |
| Video Compression       | H.264                               |
| Image Sensor            | 1/3" 1.3MP CMOS                     |
| Lens                    | 3.6mm                               |
| Angle of View           | D:95° H:75°                         |
| Day/Night               | Color Image                         |
| Audio                   |                                     |
| Audio Compression       | G.711                               |
| Audio Input             | Omnidirectional Mic                 |
| Audio Output            | Built-in Speaker                    |
| Bidirectional Talk      | Support Dual-way Bidirectional talk |
| Display                 |                                     |
| LCD Screen              | 3" STN 128x64                       |
| Operation Mode          |                                     |
| Keypad                  | Mechanical Button                   |
| Reader                  | Mifare Card                         |
| Approaching Induction   |                                     |
| Body approaching        | 1m                                  |
| Interface               |                                     |
| Door Control            | 1                                   |
|                         |                                     |

## **Features**

- HD CMOS camera
- · Stainless steel panel, IP54, IK07
- · Night vision & Voice indication
- · Local card openning
- · Video & Audio messaging
- · Surface & Flush mounted

| Alarm In            | 2(1ch unlock button, 1ch feedback) |
|---------------------|------------------------------------|
| RS485               | 1                                  |
| Network             |                                    |
| Ethernet            | 10M/100Mbps                        |
| Network Protocol    | TCP/IP                             |
| General             |                                    |
| Ingress Protection  | IP54, IK07                         |
| Tamper Switch       | 1                                  |
| Installation        | Surface & Flush                    |
| Material            | Stainless steel                    |
| Power               | DC 12V                             |
| Power Consumption   | Standby ≤1W, Work ≤10W             |
| Working Temperature | -40°C~+60°C                        |
| Relative Humidity   | 10%~90%RH                          |
| Dimensions          | 143.0mm×406.0mm×42.0mm             |
| Weight              | 1.6Kg                              |