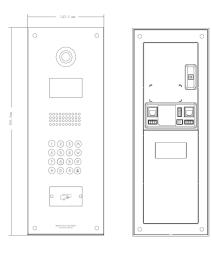

| 10M/100Mbps                        |
| Network Protocol    | TCP/IP                             |
| General             |                                    |
| Ingress Protection  | IP54, IK07                         |
| Tamper Switch       | 1                                  |
| Installation        | Surface & Flush                    |
| Material            | Stainless steel                    |
| Power               | DC 12V                             |
| Power Consumption   | Standby ≤1W, Work ≤10W             |
| Working Temperature | -40°C~+60°C                        |
| Relative Humidity   | 10%~90%RH                          |
| Dimensions          | 143.0mm×406.0mm×42.0mm             |
| Weight              | 1.6Kg                              |

Dimensions View Area





## Application